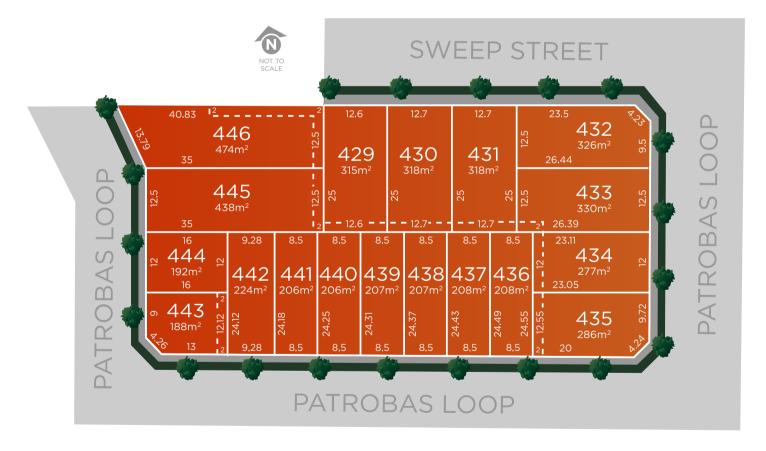

## WELCOME HOME

Adjoining the renowned Casey Fields sports precinct and within close proximity to shopping, educational and recreational facilities, Patrobas Release 5 offers 18 allotments ranging in size from 206m<sup>2</sup> to 474m<sup>2</sup> suitable for a range of home designs.