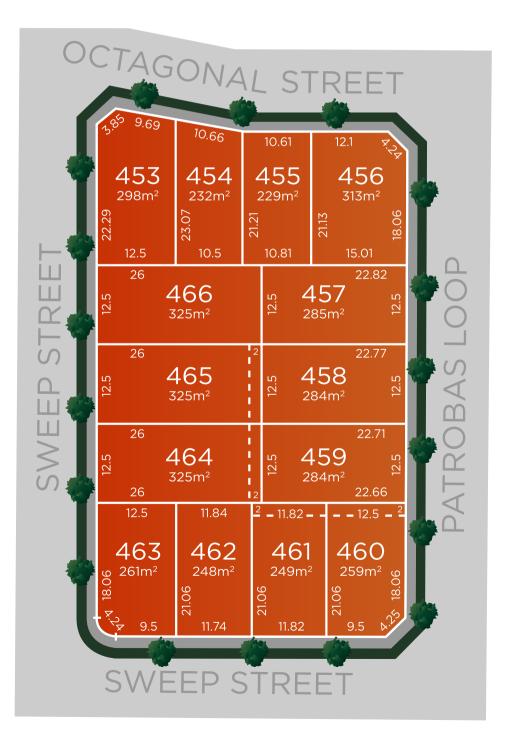

## WELCOME HOME

Adjoining the renowned Casey Fields sports precinct and within close proximity to shopping, educational and recreational facilities, Patrobas Release 4 offers 14 allotments ranging in size from 229m² to 325m² suitable for a range of home designs.

## 14 LOTS