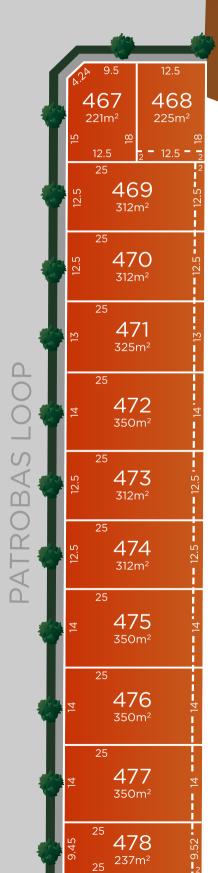

## WELCOME HOME

Adjoining the renowned Casey Fields sports precinct and within close proximity to shopping, educational and recreational facilities, Patrobas Release 3 offers 16 allotments ranging in size from 221m<sup>2</sup> to 350m<sup>2</sup> suitable for a range of home designs.

## PATROBAS RELEASE 3