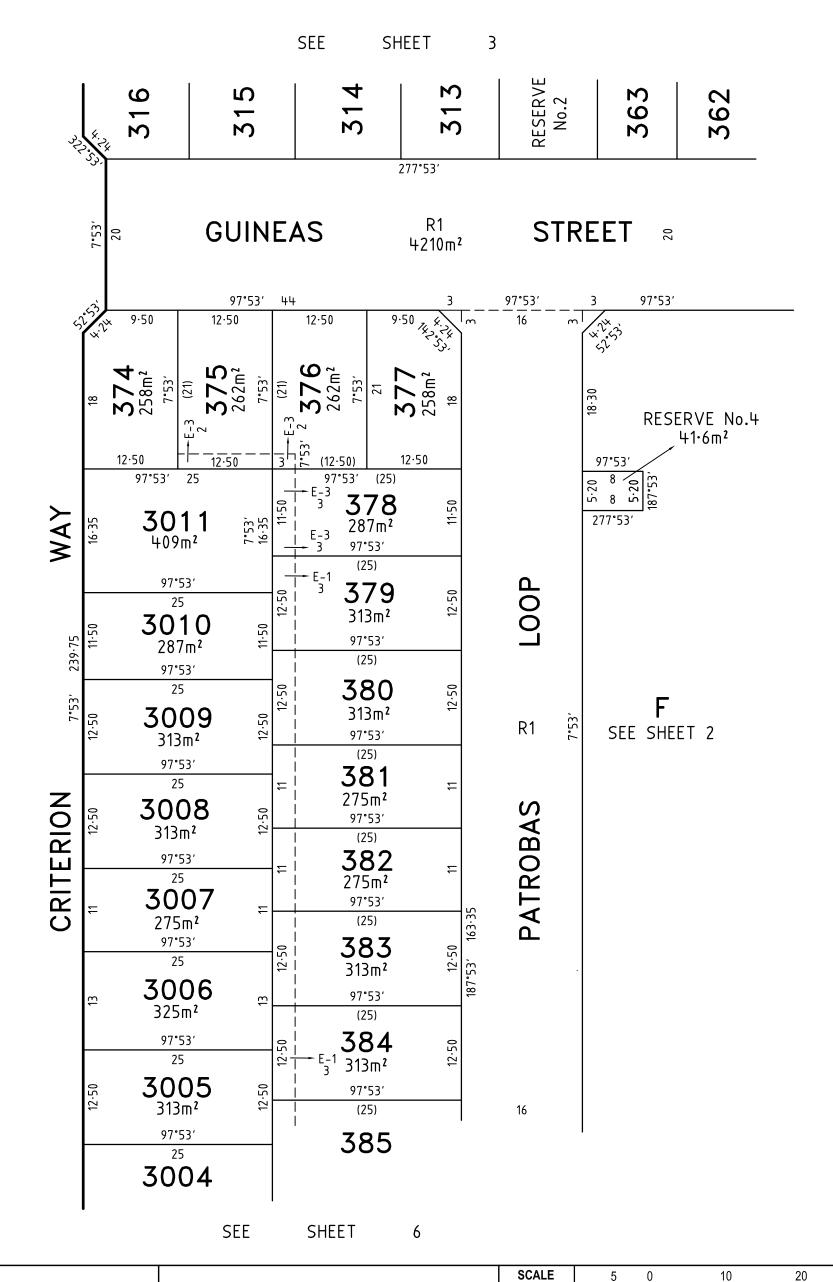

GROUNDS FOR REMOVAL OF EASEMENT AGREEMENT BY ALL INTERESTED PARTIES. LOTS 1 TO 300, 400 TO 2999 & A TO E (ALL INCLUSIVE) HAVE BEEN

OMITTED FROM THIS PLAN.

AREA OF LAND SUBDIVIDED (EXCLUDING BALANCE LOT F) IS 5.773ha

#### **EASEMENT INFORMATION**

| LEGEND:         | E - ENCUMBERING EASEMENT, CONDITION IN CROWN GRANT IN THE NATURE OF AN EASEMENT OR OTHER ENCUMBRANCE A - APPURTENANT EASEMENT |                      |                                                        |                                                             |  |  |  |
|-----------------|-------------------------------------------------------------------------------------------------------------------------------|----------------------|--------------------------------------------------------|-------------------------------------------------------------|--|--|--|
| SUBJECT<br>LAND | PURPOSE                                                                                                                       | WIDTH<br>(metres)    | ORIGIN                                                 | LAND BENEFITED/IN FAVOUR OF                                 |  |  |  |
| E-1<br>E-1      | DRAINAGE<br>SEWERAGE                                                                                                          | SEE DIAG<br>SEE DIAG | THIS PLAN<br>THIS PLAN                                 | CASEY CITY COUNCIL<br>SOUTH EAST WATER CORPORATION          |  |  |  |
| E-2             | SEWERAGE                                                                                                                      | SEE DIAG             | THIS PLAN                                              | SOUTH EAST WATER CORPORATION                                |  |  |  |
| E-3             | DRAINAGE                                                                                                                      | SEE DIAG             | THIS PLAN                                              | CASEY CITY COUNCIL                                          |  |  |  |
| E-4             | POWERLINE                                                                                                                     | SEE DIAG             | THIS PLAN - SEC.88<br>ELECTRICITY<br>INDUSTRY ACT 2000 | AUSNET ELECTRICITY SERVICES PTY LTD<br>(ABN 91 064 651 118) |  |  |  |
| E-5             | SEWERAGE                                                                                                                      | SEE DIAG             | THIS PLAN                                              | SOUTH EAST WATER CORPORATION                                |  |  |  |
| E-5             | POWERLINE                                                                                                                     | SEE DIAG             | THIS PLAN - SEC.88<br>ELECTRICITY<br>INDUSTRY ACT 2000 | AUSNET ELECTRICITY SERVICES PTY LTD<br>(ABN 91 064 651 118) |  |  |  |
|                 |                                                                                                                               |                      |                                                        |                                                             |  |  |  |