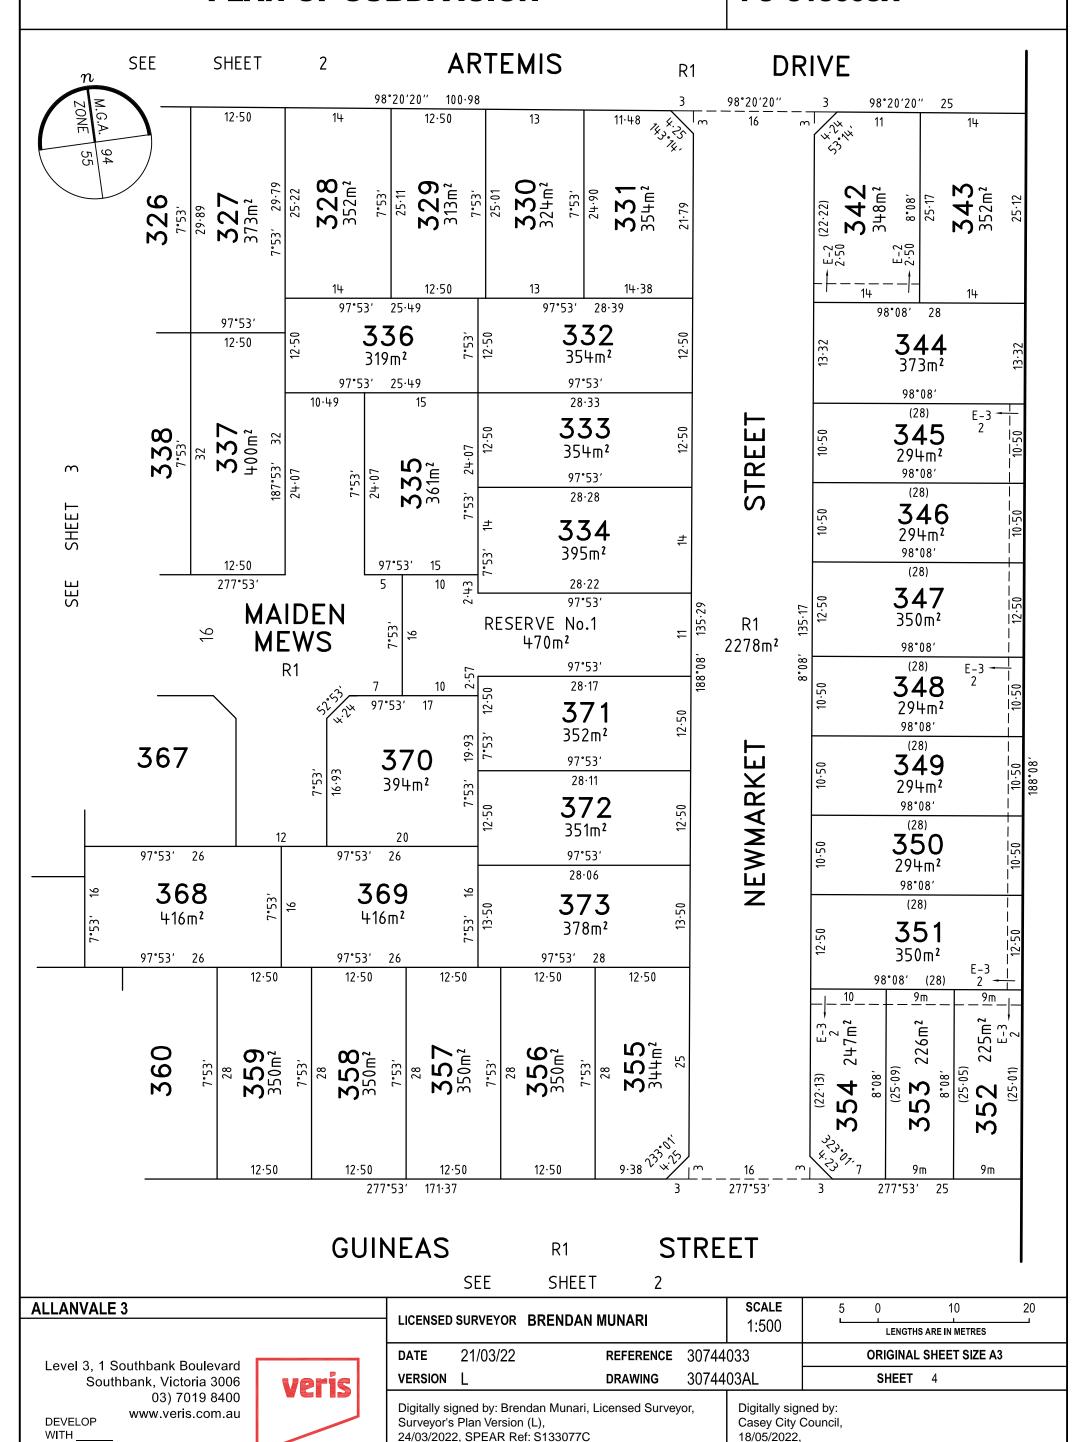

GROUNDS FOR REMOVAL OF EASEMENT AGREEMENT BY ALL INTERESTED PARTIES. LOTS 1 TO 300, 400 TO 2999 & A TO E (ALL INCLUSIVE) HAVE BEEN

OMITTED FROM THIS PLAN.

AREA OF LAND SUBDIVIDED (EXCLUDING BALANCE LOT F) IS 5.773ha

#### **EASEMENT INFORMATION**

| LEGEND:         | E - ENCUMBERING EASEMENT, CONDITION IN CROWN GRANT IN THE NATURE OF AN EASEMENT OR OTHER ENCUMBRANCE A - APPURTENANT EASEMENT |                      |                                                        |                                                             |  |  |  |
|-----------------|-------------------------------------------------------------------------------------------------------------------------------|----------------------|--------------------------------------------------------|-------------------------------------------------------------|--|--|--|
| SUBJECT<br>LAND | PURPOSE                                                                                                                       | WIDTH<br>(metres)    | ORIGIN                                                 | LAND BENEFITED/IN FAVOUR OF                                 |  |  |  |
| E-1<br>E-1      | DRAINAGE<br>SEWERAGE                                                                                                          | SEE DIAG<br>SEE DIAG | THIS PLAN<br>THIS PLAN                                 | CASEY CITY COUNCIL<br>SOUTH EAST WATER CORPORATION          |  |  |  |
| E-2             | SEWERAGE                                                                                                                      | SEE DIAG             | THIS PLAN                                              | SOUTH EAST WATER CORPORATION                                |  |  |  |
| E-3             | DRAINAGE                                                                                                                      | SEE DIAG             | THIS PLAN                                              | CASEY CITY COUNCIL                                          |  |  |  |
| E-4             | POWERLINE                                                                                                                     | SEE DIAG             | THIS PLAN - SEC.88<br>ELECTRICITY<br>INDUSTRY ACT 2000 | AUSNET ELECTRICITY SERVICES PTY LTD<br>(ABN 91 064 651 118) |  |  |  |
| E-5             | SEWERAGE                                                                                                                      | SEE DIAG             | THIS PLAN                                              | SOUTH EAST WATER CORPORATION                                |  |  |  |
| E-5             | POWERLINE                                                                                                                     | SEE DIAG             | THIS PLAN - SEC.88<br>ELECTRICITY<br>INDUSTRY ACT 2000 | AUSNET ELECTRICITY SERVICES PTY LTD<br>(ABN 91 064 651 118) |  |  |  |
|                 |                                                                                                                               |                      |                                                        |                                                             |  |  |  |