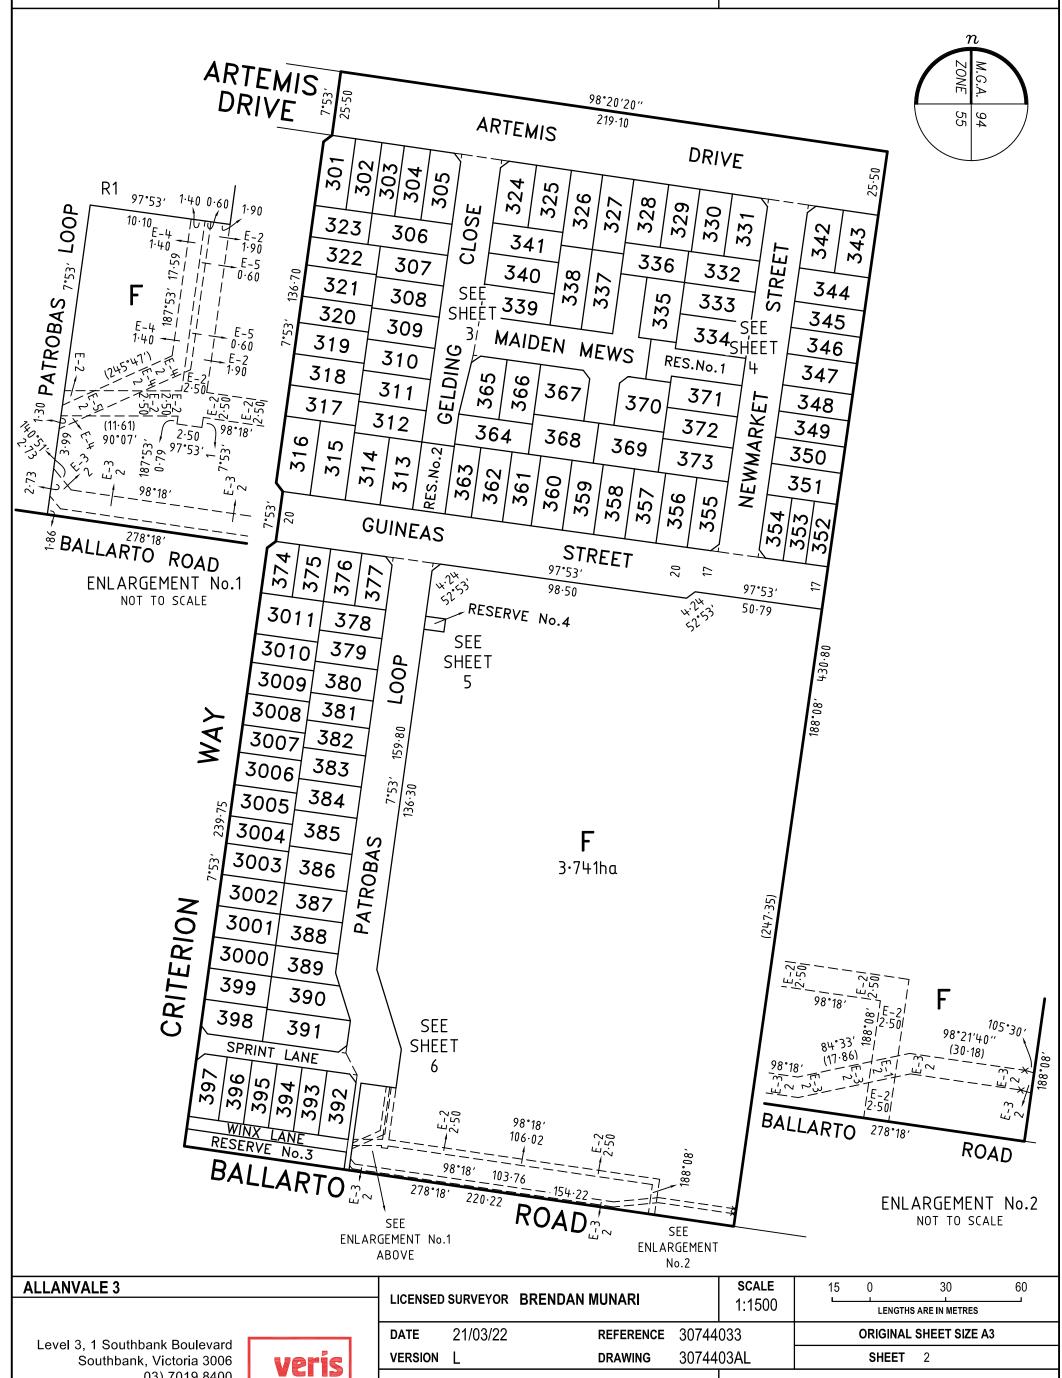

GROUNDS FOR REMOVAL OF EASEMENT AGREEMENT BY ALL INTERESTED PARTIES. LOTS 1 TO 300, 400 TO 2999 & A TO E (ALL INCLUSIVE) HAVE BEEN

OMITTED FROM THIS PLAN.

AREA OF LAND SUBDIVIDED (EXCLUDING BALANCE LOT F) IS 5.773ha

EASEMENTS ON PS814740U AND PS814725Q NO LONGER AFFECT VIDE SCHEDULE 5 CLAUSE 14 ROAD MANAGEMENT ACT 2004.

#### **EASEMENT INFORMATION**

| LEGEND:         | E - ENCUMBERING EASEMENT, CONDITION IN CROWN GRANT IN THE NATURE OF AN EASEMENT OR OTHER ENCUMBRANCE A - APPURTENANT EASEMENT |                      |                                                        |                                                             |  |  |  |
|-----------------|-------------------------------------------------------------------------------------------------------------------------------|----------------------|--------------------------------------------------------|-------------------------------------------------------------|--|--|--|
| SUBJECT<br>LAND | PURPOSE                                                                                                                       | WIDTH<br>(metres)    | ORIGIN                                                 | LAND BENEFITED/IN FAVOUR OF                                 |  |  |  |
| E-1<br>E-1      | DRAINAGE<br>SEWERAGE                                                                                                          | SEE DIAG<br>SEE DIAG | THIS PLAN<br>THIS PLAN                                 | CASEY CITY COUNCIL<br>SOUTH EAST WATER CORPORATION          |  |  |  |
| E-2             | SEWERAGE                                                                                                                      | SEE DIAG             | THIS PLAN                                              | SOUTH EAST WATER CORPORATION                                |  |  |  |
| E-3             | DRAINAGE                                                                                                                      | SEE DIAG             | THIS PLAN                                              | CASEY CITY COUNCIL                                          |  |  |  |
| E-4             | POWERLINE                                                                                                                     | SEE DIAG             | THIS PLAN - SEC.88<br>ELECTRICITY<br>INDUSTRY ACT 2000 | AUSNET ELECTRICITY SERVICES PTY LTD<br>(ABN 91 064 651 118) |  |  |  |
| E-5             | SEWERAGE                                                                                                                      | SEE DIAG             | THIS PLAN                                              | SOUTH EAST WATER CORPORATION                                |  |  |  |
| E-5             | POWERLINE                                                                                                                     | SEE DIAG             | THIS PLAN - SEC.88<br>ELECTRICITY<br>INDUSTRY ACT 2000 | AUSNET ELECTRICITY SERVICES PTY LTD<br>(ABN 91 064 651 118) |  |  |  |
|                 |                                                                                                                               |                      |                                                        |                                                             |  |  |  |