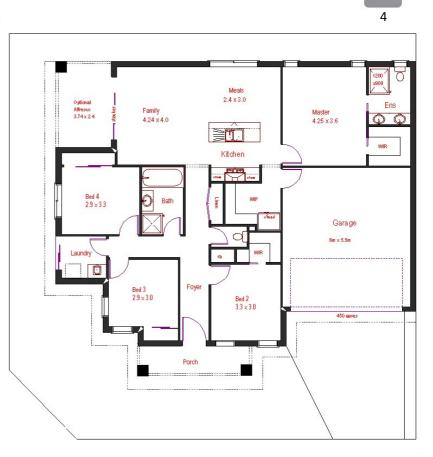

## \$469,900

Ticking all the boxes and close to schools, shops and recreation? This Custom designed home includes double with Master to rear located in the Allanvale Estate Cranbourne East – complete with 4 Bedrooms, master with ensuite including double vanity and large WIR, open plan kitchen including large WIP. This package includes all the necessities to get you moved in.

Price includes;

- Stainless steel 900mm appliances
  and dishwasher
- 2590mm high ceilings
- Premium ceramic tiles to all wet areas
- Floor tiling to entry, front hallway, kitchen, meals and family
- Quality carpet to all 4 bedrooms
- Generous site costs allowance
- Recycle water & NBN connections
- Remote control garage door
- BONUS ALFRESCO